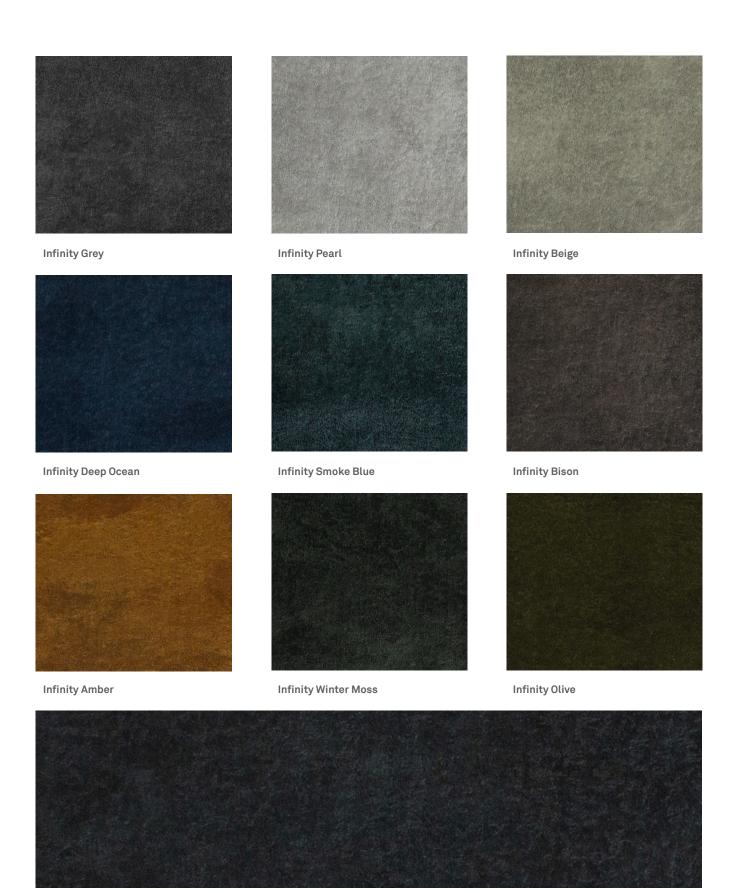

Infinity Black

## **Infinity**

Heavy Duty Commercial Upholstery / Screen Use

Composition 100% Polyester

Width 140cm Roll size 50m approx.

Weight 553g per lineal metre Abrasion 105,000 Martindale

**Light Fastness** 

AS1530.3, AS3837, ISO5660 Flammability